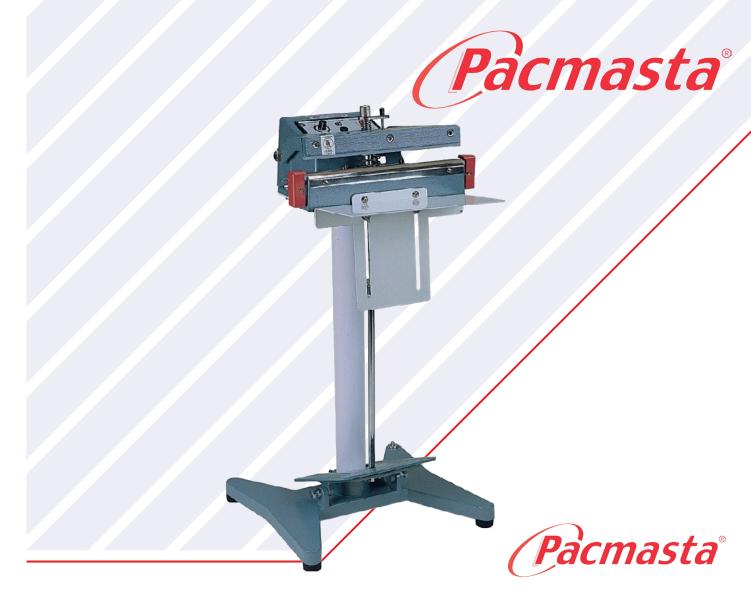

## Impulse Foot Sealer Range

Pacmasta FI line of Impulse Foot Sealers are ideal for sealing large heavy bags. By having a foot control, the hands are free to feed the machine. It is like having an extra hand. Units come complete with pedestal, stand, adjustable working table and adjustable foot control. Optional Hot Stamp Imprinter. Equipped with foot pedal activator, the user's hands are free to feed the machine.